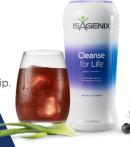

### **CLEANSE FOR LIFE®**

provides herbal and plant-based nourishment for your body. The drink can be enjoyed as part of Cleanse Days or as an everyday supplement.

### T V O CLEANSE

- 1. Everyday cleansing involves drinking one serving of Cleanse for Life as a daily supplement. Take one serving daily, in the morning, night, or between meals on Shake Days.
- 2. Deep cleansing involves drinking Cleanse for Life during a day of intermittent fasting. Take up to four deep cleansing servings throughout the day. Cleanse Days, up to one or two per week, are an excellent way to support weight loss.