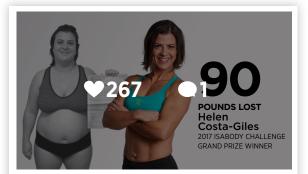

**ISABODY** Meet our 2017 IsaBody Challenge Grand Prize Winner, Helen Costa-Giles! Check out her 90-pound weight loss story at IsaFYI. com/IsaBody. #IsaBody #Celebration2017

Results not typical. Weight loss reflects exceptional individual experience and should not be construed as typical or average. Results vary with individual effort, body composition, eating patterns, time, exercise, and other factors, such as genetic and physiological makeup. In a study performed in 2012 by University of Illinois at Chicago researchers, subjects lost an average of 9 pounds after 30 days on an Isagenix System.